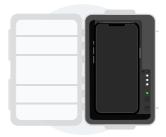

### 1 Unpack

· Remove the TrustBox Mute from its packaging

2

Open

 Open the TrustBox Mute by releasing the clasp on the right hand side and opening the lid

Place phone

• Place your mobile phone into the TrustBox Mute