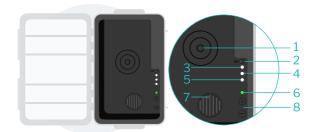

## 3 Turn on

- Turn on theTrustBox Mute by switching the switch (2) to its "ON" position
- For first-time use charge the TrustBox Mute to full using the included C to C USB cable. Once fully charged 3 leds (3,4,5) will be lit

## TrustBox Mute Quickstart Guide

- Check if the TrustBox Mute is switched on (2) and the volume is on the appropriate level (6)
- Led (6) color indicates one of 6 generated noise levels:
  - 2x Blue Normal noise levels;
  - 2x Green High noise levels;
  - 2x Red Extra high noise levels

- When not using the TrustBox Mute we advise putting it into "travel mode" by pushing the volume button down "-" (8) for 3 seconds until you hear 2 beeps. Then close the Box, after opening it will turn itself on again
- When storing the TrustBox Mute for longer time charge the TrustBox Mute to full and switch the on/off button (2) to off

8 Advanced use: control explanation

- 1. QI (only available at 5V 3A)
- 2. On/Off switch
- 3. Battery level LED 1 (more than 80%)
- 4. Battery level LED 2 (more than 20%)
- 5. Battery level LED 3 (less than 20%)
- 6. Volume level LED/QI Charging indicator
- 7. Speaker
- 8. Volume controls +/-