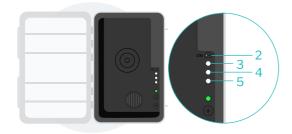

## 3 Turn on

- Turn on theTrustBox Mute by switching the switch (2) to its "ON" position
- For first-time use charge the TrustBox Mute to full using the included C to C USB cable. Once fully charged 3 leds (3,4,5) will be lit

## TrustBox Mute Quickstart Guide

- Check if the TrustBox Mute is switched on (2) and the volume is on the appropriate level (6)
- Led (6) color indicates one of 6 generated noise levels:
  - 2x Blue Normal noise levels;
  - 2x Green High noise levels;
  - 2x Red Extra high noise levels

8 Advanced use: control explanation

- 1. QI (only available at 5V 3A)
- 2. On/Off switch
- 3. Battery level LED 1 (more than 80%)
- 4. Battery level LED 2 (more than 20%)
- 5. Battery level LED 3 (less than 20%)
- 6. Volume level LED/QI Charging indicator
- 7. Speaker
- 8. Volume controls +/-