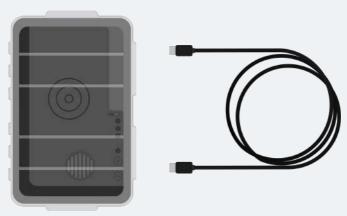

#### **CONTENTS OF THE BOX:**

1x TrustBox Mute
1x USB C to C cable

## 3 Turn on

- Turn on theTrustBox Mute by switching the switch (2) to its "ON" position
- For first-time use charge the TrustBox Mute to full using the included C to C USB cable. Once fully charged 3 leds (3,4,5) will be lit