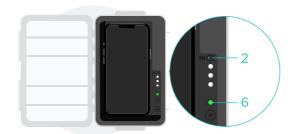

## 3 Turn on

- Turn on theTrustBox Mute by switching the switch (2) to its "ON" position
- For first-time use charge the TrustBox Mute to full using the included C to C USB cable. Once fully charged 3 leds (3,4,5) will be lit

## TrustBox Mute Quickstart Guide

- Check if the TrustBox Mute is switched on (2) and the volume is on the appropriate level (6)
- Led (6) color indicates one of 6 generated noise levels:
  - 2x Blue Normal noise levels;
  - 2x Green High noise levels;
  - 2x Red Extra high noise levels