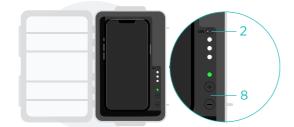

- When not using the TrustBox Mute we advise putting it into "travel mode" by pushing the volume button down "-" (8) for 3 seconds until you hear 2 beeps. Then close the Box, after opening it will turn itself on again
- When storing the TrustBox Mute for longer time charge the TrustBox Mute to full and switch the on/off button (2) to off

8 Advanced use: control explanation

- 1. QI (only available at 5V 3A)
- 2. On/Off switch
- 3. Battery level LED 1 (more than 80%)
- 4. Battery level LED 2 (more than 20%)
- 5. Battery level LED 3 (less than 20%)
- 6. Volume level LED/QI Charging indicator
- 7. Speaker
- 8. Volume controls +/-